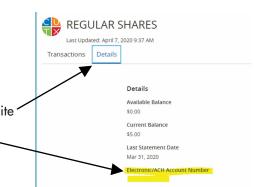

## Need to locate your Account Number? Here are 3 options:

- Find it in Online Banking
  - > Log in to Online Banking
  - > Select the Account from the Home Screen
  - > Select the "Details" tab to view it on the CUTX Mobile App or website
  - > Locate the 13 to 14-digit Electronic/ACH Account Number~
- Give us a call at 972-263-9497
- Visit a CUTX branch near you